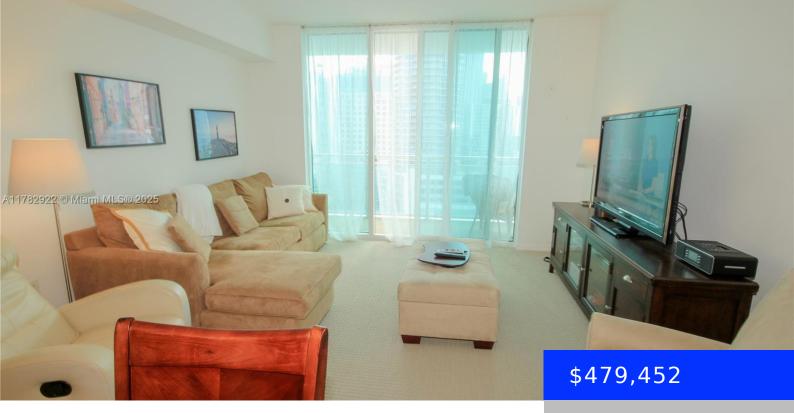

## 950 BRICKELL BAY DR, MIAMI, FL, 33131

https://ritterproperties.com

Spacious 1 bedroom in a pristine condition with a large balcony and a great view on the pool, the ocean and the city. This unit had only one owner and was barely used. 3 weeks/year. Open kitchen with Italian cabinets. Brand new refrigerator. Washer/Dryer. Dishwasher. Microwave. Spacious living-room.

Large bedroom with lots of light. Cable [...]

**Basics** 

- 1 had
- 1 bath
- Residentia
- Condominium
- Active
- 628 sq ft

Date added: Added 5 days ago

Type: Residential Bedrooms: 1 bed

Half baths: 0 half baths Lot size, sq ft: 0 sq ft