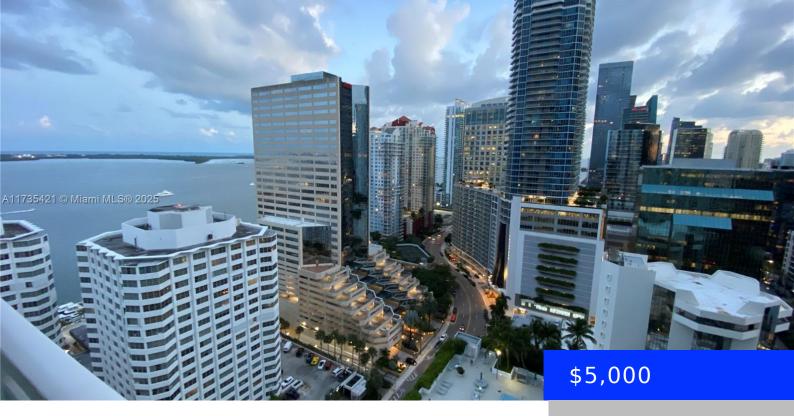

## 950 BRICKELL BAY DR, MIAMI, FL, 33131

https://ritterproperties.com

Centrally located bright, spacious and tastefully furnished 2 bed 2 bath unit, large balcony with amazing water and city views in a building with resort style amenities: two large, heated pools, jacuzzi, BBQ area, Gym, 24 hours concierge and more. Walking distance to malls and several restaurants and shops.

## **Basics**

Date added: Added 20 hours ago Category: Condominium

Type: Residential Lease Status: Active

Bedrooms: 2 beds Bathrooms: 2 baths

Half baths: 0 half baths Area: 986 sq ft

Lot size, sq ft: 0 sq ft SubdivisionName: THE PLAZA 851 BRICKELL CO

ListOfficeName: RE/MAX Advance Realty

View: Other, Water

**ListAOR:** Miami Association of REALTORS®

Amenities: Dishwasher, Disposal, Dryer, Electric Range, Microwave, Refrigerator,

MLS ID: A11735421

## **Building Details**

LeaseTerm: 1 Year With Renewal

Option.Short Term Lease

**GarageSpaces:** 1

UnitNumber: 2607

EntryLevel: 26

Cooling features: Central Air Year built: 2008

**NewConstructionYN:** No Building Name: THE PLAZA 851 BRICKELL CO