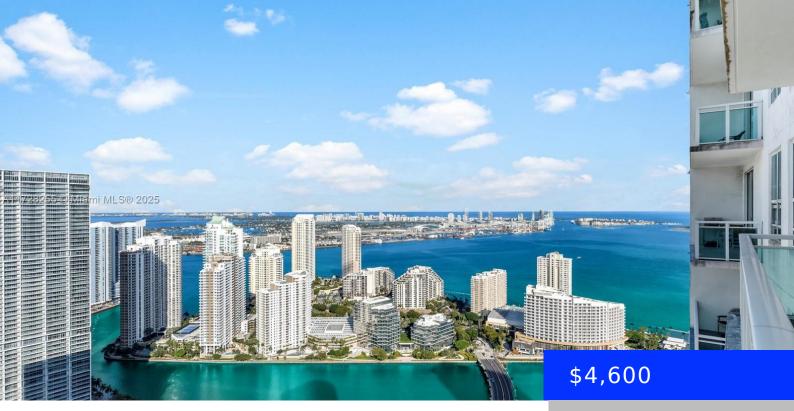

## 950 BRICKELL BAY DR., MIAMI, FL, 33131

https://ritterproperties.com

Experience the best of Brickell living in this stunning 2-bedroom apartment, ideally located in the heart of the vibrant Brickell neighborhood. Prime location. Sleek modern kitchen. Breathtaking panoramic views. Situated in the coveted Brickell Plaza, this is city living at its finest! Parking Space Included. furnished

## Basics

| Date added: Added 21 hours ago        | Category: Condominium                        |
|---------------------------------------|----------------------------------------------|
| Type: Residential Lease               | Status: Active                               |
| Bedrooms: 2 beds                      | Bathrooms: 2 baths                           |
| Half baths: 0 half baths              | <b>Area: 986</b> sq ft                       |
| Lot size, sq ft: 0 sq ft              | SubdivisionName: The PLaza Condo             |
| LeaseTerm: 1 Year With Renewal Option | ListOfficeName: Fortune Christie's Intl R.E. |
| GarageSpaces: 1                       | View: Bay, Intracoastal View, Ocean          |
| UnitNumber: 5206                      | ListAOR: Miami Association of REALTORS®      |
| EntryLevel: 12                        | MLS ID: A11728255                            |