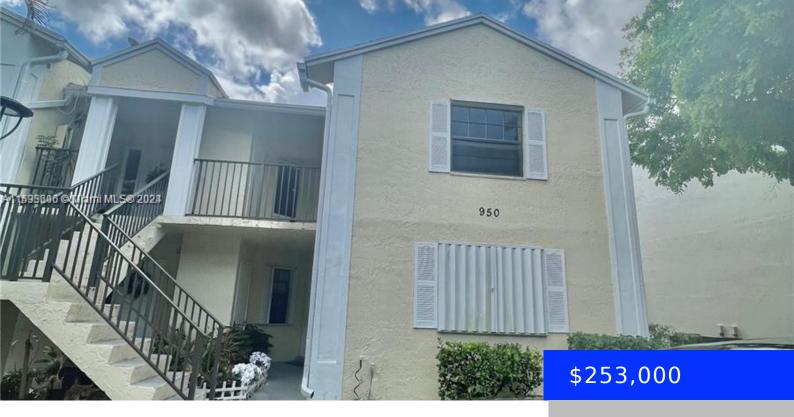

## 950 CONSTITUTION DR, HOMESTEAD, FL, 33034

https://ritterproperties.com

THIS SECOND-FLOOR UNIT WAS REMODELED NOT LONG AGO, INCLUDING THE KITCHEN WITH A QUARTZ COUNTERTOP, REMODELED BATHROOM, NEW AC, SCREENED BALCONY, WASHER AND DRYER, AND COMMUNITY POOL. PROPERTY IS CURRENTLY RENTED FOR \$2100 PER MONTH.

- 2 beds
- 2 baths
- Residential
- Condominium
- Active
- 970 sq ft

**MLS ID:** A11593606

**Category:** Condominium

Status: Active

Bathrooms: 2 baths

**Area: 970** sq ft

SubdivisionName: LAKESHORE CONDO 3

**GarageSpaces:** 2 **UnitNumber:** 950A

EntryLevel: 2

## **Building Details**

**Cooling features:** Ceiling Fan(s), Central Air, Electric **Year built:** 1986

ArchitecturalStyle: Corner Unit NewConstructionYN: No

Building Name: LAKESHORE CONDO Exterior material: CBS Construction