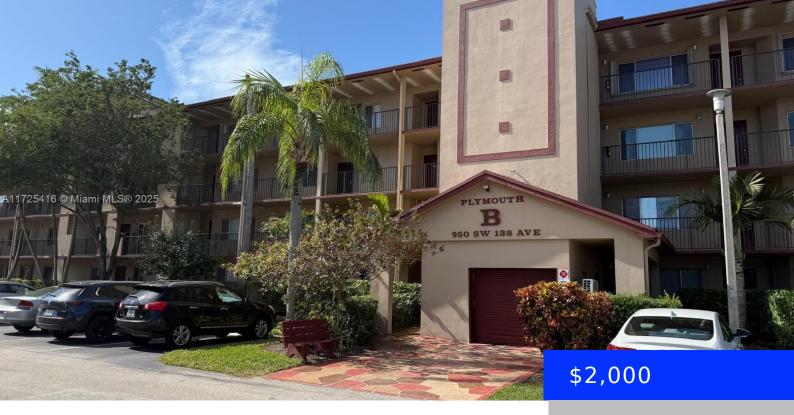

## 950 138TH AVE, PEMBROKE PINES, FL, 33027

https://ritterproperties.com

Charming 2/2 condo on the 1st floor with water views, located across from the pool in a 55+ Active Adult Golf Course Community. The kitchen offers stainless steel appliances, granite countertops, and a stackable washer/dryer, with tiled floors throughout. Enjoy the enclosed patio with water views. Community amenities include Olympic-sized pools, tennis courts, a theater, [...]

## **Basics**

**Type:** Residential Lease **Status:** Active

**Bedrooms: 2** beds **Bathrooms: 2** baths

**Half baths: 0** half baths **Area: 1137** sq ft

Lot size, sq ft: 0 sq ft SubdivisionName: PLYMOUTH AT CENTURY

VILLA

ListOfficeName: The Caspi Team Realty, Inc. View: Canal

UnitNumber: 111B ListAOR: Miami Association of REALTORS®

**EntryLevel:** 1 **MLS ID:** A11725416

## **Building Details**

**Cooling features:** Ceiling Fan(s) **Year built:** 1993

ArchitecturalStyle: First Floor Entry NewConstructionYN: No

Building Name: PLYMOUTH AT CENTURY VILLA Exterior material: CBS Construction