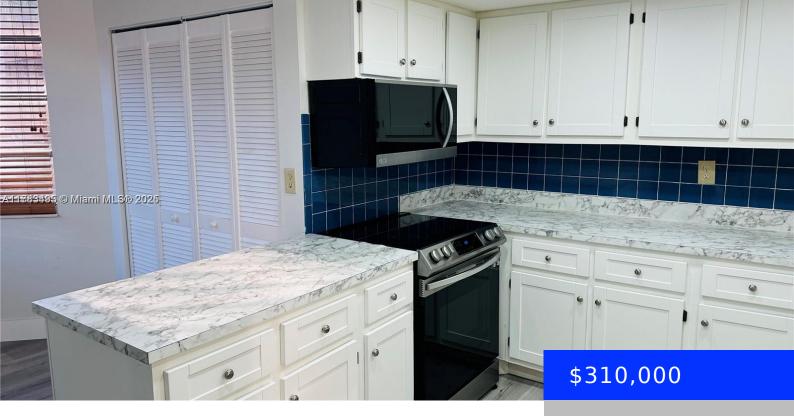

## **Amenities & Features**

**Features:** First Floor Entry, Florida Room **Security Features:** Smoke Detector,

Walled

**Amenities:** Dishwasher, Dryer, Electric Range, Electric Water Heater, Microwave, Refrigerator