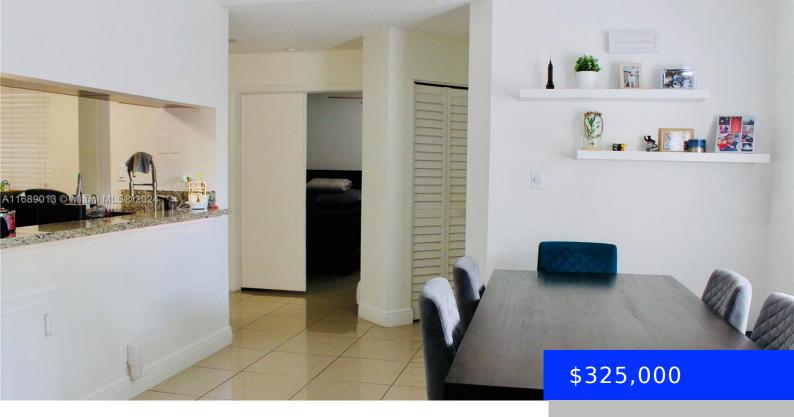

## 9503 140TH CT, MIAMI, FL, 33186

https://ritterproperties.com

Discover this fully remodeled 2 bed 2 bath apartment in one of west dade's most sought after gated communities, 14 acres with walking jogging trails surround by lush camping, club house, 2 pools, 4 tennis court, indoor racquetball, gym, Volleyball and 24 hour gated security. HOA includes water, insurance and all amenities.

- 2 beds
- 2 baths
- Residential
- Condominium
- Active
- 1224 sq ft

This site can't load Google Maps correctly.

Do you own this website? g.co/staticmaperror/signature