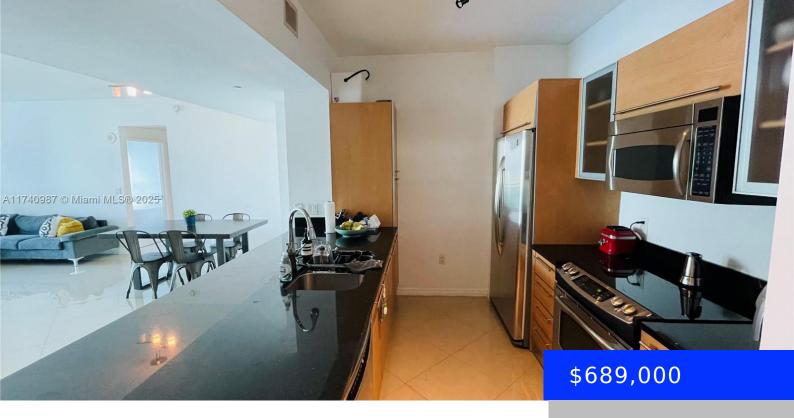

## 951 BRICKELL AVE, MIAMI, FL, 33131

https://ritterproperties.com

The 2-bedroom, 2.5-bathroom unit boasting a seamless blend of comfort and style.

- 2 heds
- 2 baths
- Residential
- Condominium
- Active
- 1120 sq ft

## **Basics**

**Type:** Residential **Status:** Active

**Bedrooms: 2** beds **Bathrooms: 2** baths

Half baths: 0 half baths Area: 1120 sq ft

**Lot size, sq ft: 0** sq ft **SubdivisionName:** THE PLAZA 901 BRICKELL CO

## **Building Details**

**Cooling features:** Central Air **Year built:** 2008

ArchitecturalStyle: High Rise NewConstructionYN: No

Building Name: The Plaza on Brickell Exterior material: CBS Construction

## **Amenities & Features**

Features: First Floor Entry Security Features: Smoke Detector, Elevator

Secure, Lobby Secured

**Amenities:** Dishwasher, Disposal, Dryer, Electric Range, Ice Maker, Microwave, Waterfront available: No