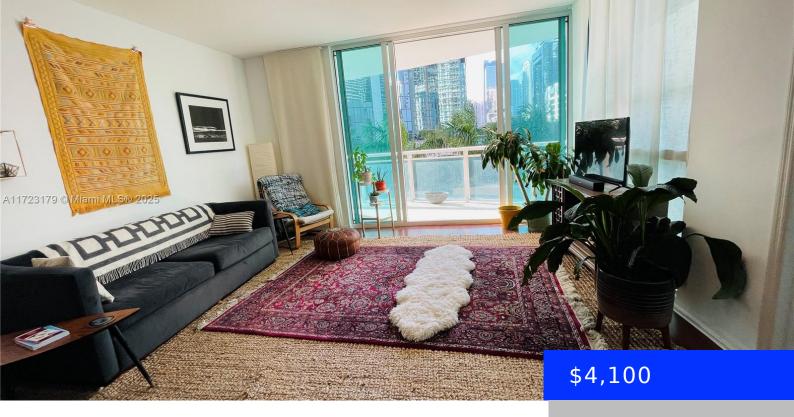

## 951 BRICKELL AVE, MIAMI, FL, 33131

https://ritterproperties.com

Largest 2/ 2.5 bedroom corner unit in the building. This unit has laminated wood floors throughout the unit Residence features modern stainless steel appliances, imported italian cabinetry Amenities:24 hr security and concierge, 24 hour valet parking, State of the art Fitness Center in each tower, 2 Infinity-edge heated pools, Steam room, Theater room, Business center, party [...]

- 2 beds
- 2 baths
- Residential Lease
- Condominium
- Active
- 1289 sq ft

## Basics

Date added: Added 1 day ago **Category:** Condominium

Type: Residential Lease Status: Active

Bedrooms: 2 beds Bathrooms: 2 baths

Half baths: 1 half bath **Area: 1289** sq ft

SubdivisionName: THE PLAZA 901 BRICKELL CO Lot size, sq ft: 0 sq ft