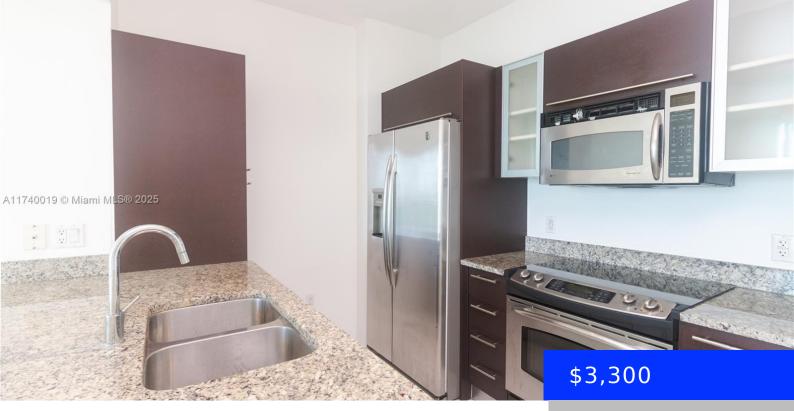

## 951 BRICKELL AVE, MIAMI, FL, 33131

https://ritterproperties.com

Stunning bay views from the comfort of your bedroom or living room!! This 1/1 condo unit is located in one of the best lines '02' with direct view to the pool area, the bay, and the port. Unit features newer vinyl floors throughout, open and modern kitchen with stainless steal appliances, washer & dryer inside, [...]

## **Amenities & Features**

| Features: First Floor Entry, Vaulted Ceiling(s),<br>Walk-In Closet(s)                          | <b>Security Features:</b> Smoke Detector, Key<br>Card Entry, Building Security, Gated with<br>Guard |
|------------------------------------------------------------------------------------------------|-----------------------------------------------------------------------------------------------------|
| <b>Amenities:</b> Dishwasher, Disposal, Dryer, Electric Range, Microwave, Refrigerator, Washer | WindowFeatures: Blinds, Verticals                                                                   |
| ExteriorFeatures: Open Balcony                                                                 | PoolFeatures: Above Ground, Community                                                               |
| Waterfront available: Yes                                                                      | GarageYN: Yes                                                                                       |
| AttachedGarageYN: Yes                                                                          | CoolingYN: Yes                                                                                      |
| PoolPrivateYN: No                                                                              | FireplaceYN: No                                                                                     |