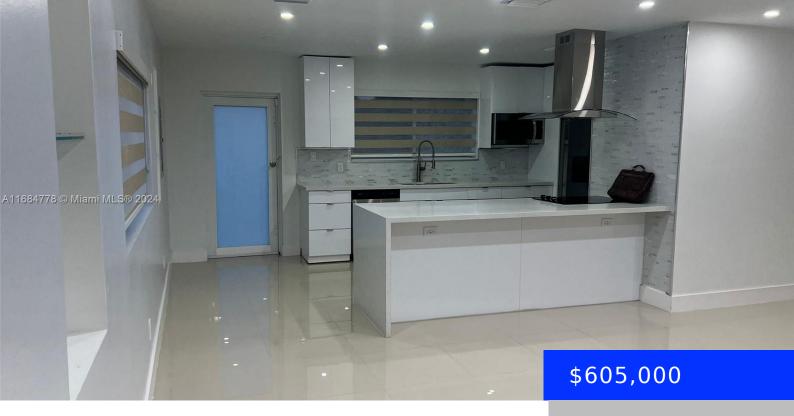

## **9520 LISA RD, CUTLER BAY, FL, 33157**

https://ritterproperties.com

Beautiful single-family home with 3 bedrooms and 2 bathrooms, fully remodeled, located in one of the best areas of Cutler Bay. Large Patio with amazing potiential. It's a quiet and safe place, perfect for family enjoyment.

## **Basics**

**Date added:** Added 4 weeks ago 
Category: Single Family Residence

**Type:** Residential **Status:** Active

**Bedrooms: 3** beds **Bathrooms: 2** baths

**Area: 1215** sq ft **Lot size, sq ft: 8800** sq ft

## **Building Details**

MLS ID: A11684778

**Cooling features:** Central Air **Year built:** 1971

ArchitecturalStyle: Detached, One Story NewConstructionYN: No

**Building Name:** PINE TREE MANOR SEC 1 **Exterior material:** CBS Construction

## **Amenities & Features**

**Features:** First Floor Entry, Other **Amenities:** Dishwasher, Dryer, Electric Range,

Electric Water Heater, Microwave, Refrigerator,

Washer

CommunityFeatures: Laundry Facilities WindowFeatures: Impact Glass