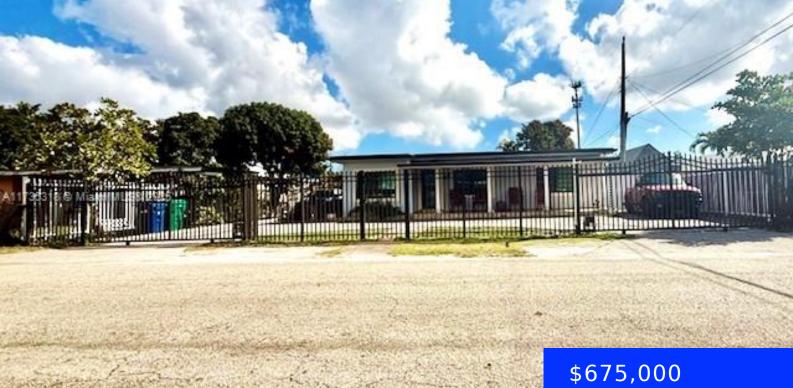

#### 9529 29TH AVE, MIAMI, FL, 33147

https://ritterproperties.com

4/3 home can be 3/2 with a 1/1 in-law quarters. In-law quarters has mini splits for quiet and comfortable living, refrigerator & stove. Main house Tiled throughout, separate living, dining and kitchen. Kitchen with stainless appliances & huge wall to wall pantry. Remodeled bathrooms, impact windows & doors, & indoor laundry. Fairly new septic, 2018 [...]

## Basics

Date added: Added 22 hours ago Type: Residential Bedrooms: 4 beds Half baths: 0 half baths Area: 1109 sq ft SubdivisionName: THE TROPICS AMD View: None MLS ID: A11735318 Category: Single Family Residence Status: Active Bathrooms: 3 baths Total rooms: 8 Lot size, sq ft: 7000 sq ft ListOfficeName: 1st Look Realty Inc ListAOR: Miami Association of REALTORS®

# **Building Details**

| Cooling features: Central Air           | Year built: 1953                                 |
|-----------------------------------------|--------------------------------------------------|
| ArchitecturalStyle: Detached, One Story | NewConstructionYN: No                            |
| Building Name: THE TROPICS AMD          | Roof: Tar & Gravel Roof                          |
| Heating: Central                        | Parking: Circular Driveway, Driveway, Slab/Strip |

## **Amenities & Features**

**Features:** First Floor Entry, Maid/In-Law Quarters, Pantry, Split Bedroom, Utility Room/Laundry

CommunityFeatures: None, Paved Road

ExteriorFeatures: Fruit Trees

GarageYN: No