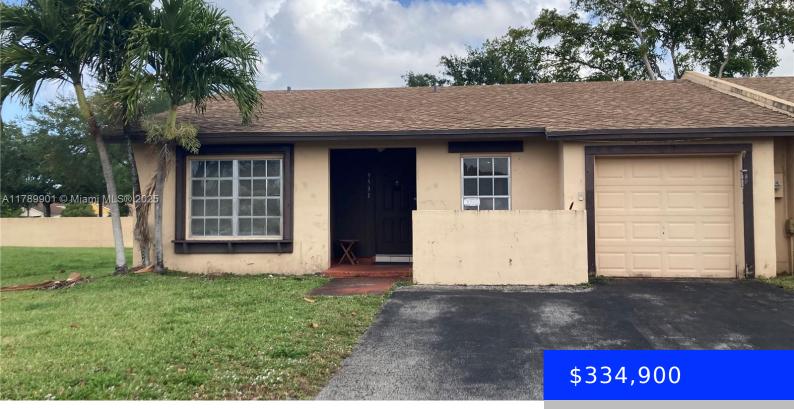

## 9531 HEATHER LN, MIRAMAR, FL, 33025

https://ritterproperties.com

2/2 attached home in the heart of Miramar. Call this place home or use it as an investment property, either way you won't regret it. Near shopping and other amenities. Submit their highest and best offer. All properties will be listed for a minimum of 10 days before an offer can be accepted.

## Basics

Date added: Added 4 days ago Type: Residential Bedrooms: 2 beds Area: 912 sq ft SubdivisionName: MEADOWS OF MIRAMAR PHASE GarageSpaces: 1 ListAOR: Miami Association of REALTORS® Category: Single Family Residence Status: Active Bathrooms: 2 baths Lot size, sq ft: 3360 sq ft ListOfficeName: Vylla Home View: None MLS ID: A11789901

## **Building Details**

Cooling features: Central Air ArchitecturalStyle: Attached, One Story Building Name: MEADOWS OF MIRAMAR PHASE Exterior material: Concrete Block

Roof: Shingle Parking: Driveway **Year built:** 1981