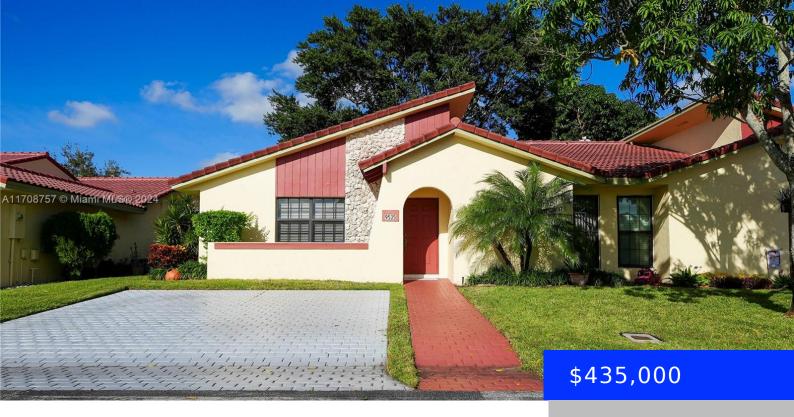

## 9535 TOLEDO LN, DAVIE, FL, 33324

https://ritterproperties.com

This charming 2-bedroom, 2-bathroom villa located in highly desirable Alhambra of Pine Island Ridge is perfectly situated on the serene golf course, offering picturesque views and a peaceful lifestyle. Designed for both comfort and style, the villa features impact windows throughout, providing safety, energy efficiency, and plenty of natural light. The heart of the home [...]

- 2 beds
- 2 baths
- Residential
- Villa
- Pending
- 1434 sq ft

MLS ID: A11708757

Category: Villa

Status: Pending

Bathrooms: 2 baths

Area: 1434 sq ft

SubdivisionName: ALHAMBRA CIRCLE

View: Golf View

**EntryLevel:** 1