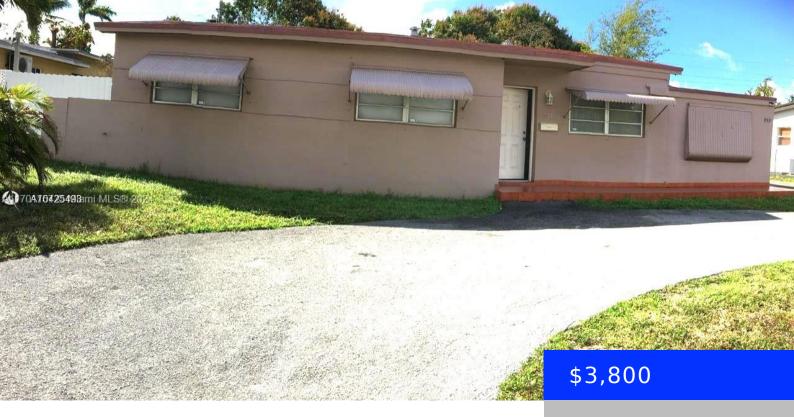

## 956 68TH ST, HIALEAH, FL, 33014

https://ritterproperties.com

3/2 Centrally + Den. Located in the heart of West Hialeah. Close to Palmetto Hospital, restaurants, shopping, and highways. It features a circular driveway, a fully fenced large yard with an a/c shed. Bring your boat or RV. Yard service included. No Pets allowed.