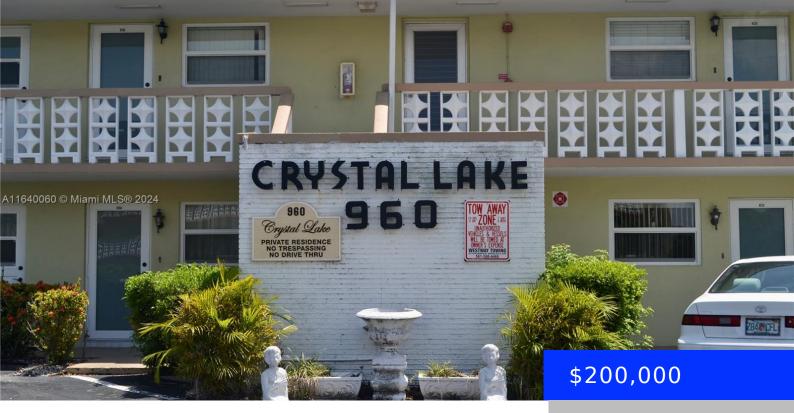

## 960 CRYSTAL LAKE DR, DEERFIELD BEACH, FL, 33064

https://ritterproperties.com

This bright and inviting 2 bed/2 bath corner condo in the soughtafter Crystal Lake complex offers stunning views of a picturesque lake, perfect for enjoying water activities like canoeing, kayaking, fishing, and water skiing. The unit faces the ideal southern direction, allowing you to take in both sunrise and sunset from your screened porch. It's [...]

## Basics

| Date added: Added 2 months ago                             | Category: Condominium                      |
|------------------------------------------------------------|--------------------------------------------|
| Type: Residential                                          | Status: Active                             |
| Bedrooms: 2 beds                                           | Bathrooms: 2 baths                         |
| Half baths: 0 half baths                                   | <b>Area: 800</b> sq ft                     |
| Lot size, sq ft: 0 sq ft                                   | SubdivisionName: CRYSTAL LAKE 960<br>CONDO |
| ListOfficeName: Adepta Realty                              | GarageSpaces: 1                            |
| <b>View:</b> Garden View, Lake, Pool Area View, Water View | UnitNumber: 115                            |
| ListAOR: Miami Association of REALTORS®                    | EntryLevel: 1                              |
| MLS ID: A11640060                                          |                                            |