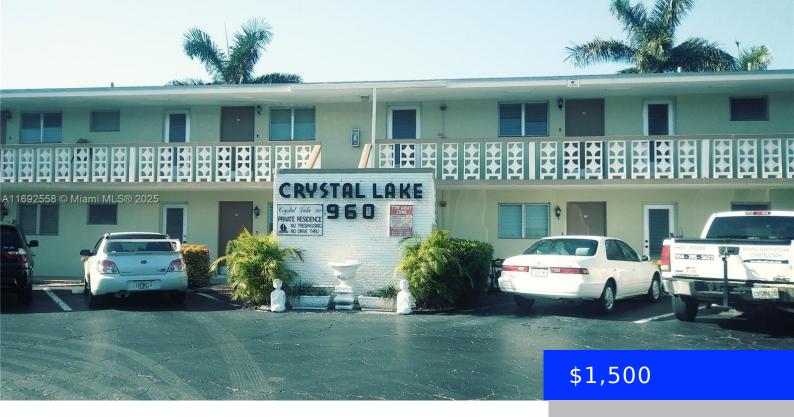

## 960 CRYSTAL LAKE DR, POMPANO BEACH, FL, 33064

https://ritterproperties.com

55+Community-Beautiful 2bedroom/2bathroom Condo at Crystal Lake/55+Community in Broward, Unit on 2nd floor, with spectacular Lake Views!!!! Wood Flooring, Front doors and windows impact glass, freshly painted. Amenities: Pool and Clubhouse. All occupants must be 55+Over. No Pets. 1 full month free with a year lease agreement

MLS ID: A11692558

## **Building Details**

Cooling features: Central Air, Electric Year built: 1966

NewConstructionYN: No Building Name: Crystal Lake 960 Condo