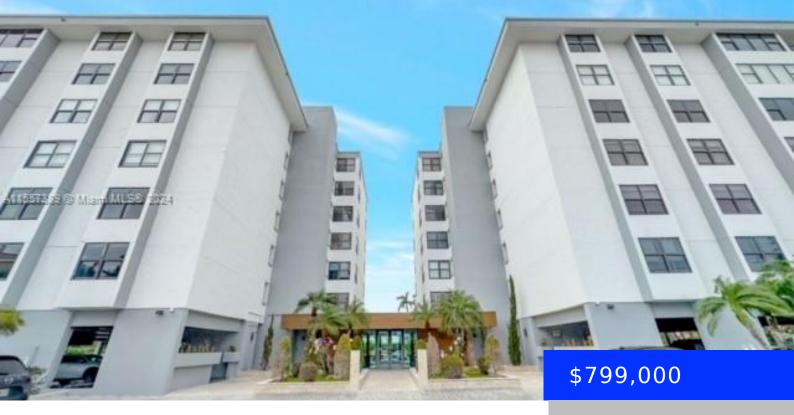

## 9660 BAY HARBOR DR, BAY HARBOR ISLANDS, FL, 33154

https://ritterproperties.com

50 years certification complete. Assessments paid in full by Seller.

- 2 hads
- 2 baths
- Residential
- Condominium
- Active
- 1225 sq ft

## **Building Details**

**Cooling features:** Central Air **Year built:** 1972

NewConstructionYN: No Building Name: Island Manor Condo South

Exterior material: CBS Construction Heating: Central

Parking: 1 Space, Assigned