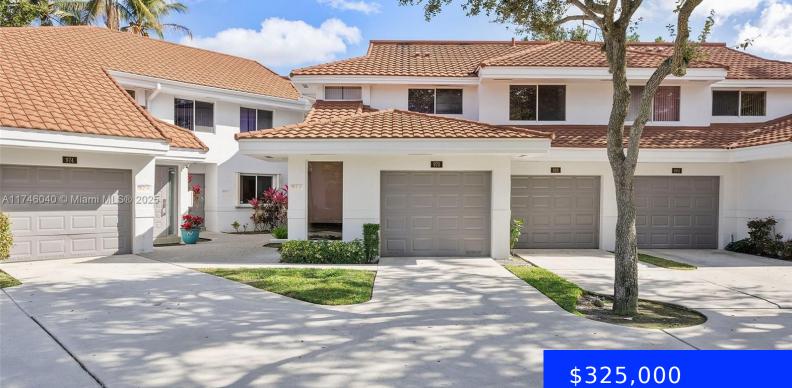

## 970 93RD AVE, PLANTATION, FL, 33324

https://ritterproperties.com

Welcome to your new home, freshly painted and ready for your custom touches! This 3/2 coach home in highly sought-after Parc Court in Jacaranda is set up as a 2/2 with a den (same sq. ft. as a 3BR) open to the living area & hallway and has a convenient 1-car garage. Highlights are spacious [...]

## Basics

Date added: Added 3 days ago Type: Residential Bedrooms: 3 beds Half baths: 0 half baths Lot size, sq ft: 0 sq ft ListOfficeName: Keller Williams Realty Miami Beach View: Garden View ListAOR: Miami Association of REALTORS® MLS ID: A11746040 Category: Condominium Status: Active Bathrooms: 2 baths Area: 1657 sq ft SubdivisionName: PARC COURT CONDO GarageSpaces: 1 UnitNumber: 970 EntryLevel: 2

## **Building Details**

Cooling features: Ceiling Fan(s), Central Air, Electric ArchitecturalStyle: Coach Home, Garden Apartment Building Name: PARC COURT Parking: 2 Or More Spaces, Guest Year built: 1989 NewConstructionYN: No Heating: Central