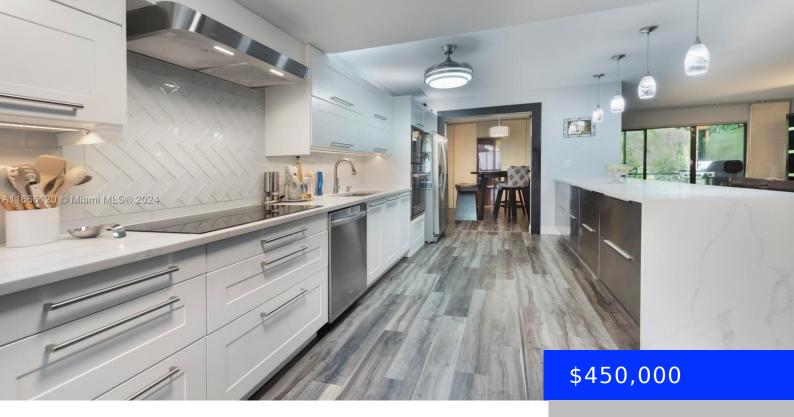

## 9701 NEW RIVER CANAL RD, PLANTATION, FL, 33324

https://ritterproperties.com

Come live at The Trellises at Plantation! This is a spacious townhouse. The first level features a large bedroom with a half bathroom and a laundry room. Remodeled kitchen with an island counter. All appliances are stainless steel by KitcheAid. The formal dining room is spacious and has access to a screened porch. The green [...]

## **Basics**

**Type:** Residential **Status:** Active

**Bedrooms: 3** beds **Bathrooms: 2** baths

**Half baths: 1** half bath **Area: 2170** sq ft

**Lot size, sq ft: 0** sq ft **SubdivisionName:** TRELLISES 1B CONDO

## **Amenities & Features**

**Features:** Closet Cabinetry, Cooking Island, Entrance Foyer, First Floor Entry, French Doors, Split Bedroom,

Security Features: Fire Alarm,
Smoke Detector, Other

Vaulted Ceiling(s), Walk-In Closet(s)

**Amenities:** Dishwasher, Dryer, Electric Range, Electric **ExteriorFeatures:** Tennis Water Heater, Microwave, Refrigerator, Trash compactor, Court(s)

Wall Oven, Washer

Waterfront available: No GarageYN: No