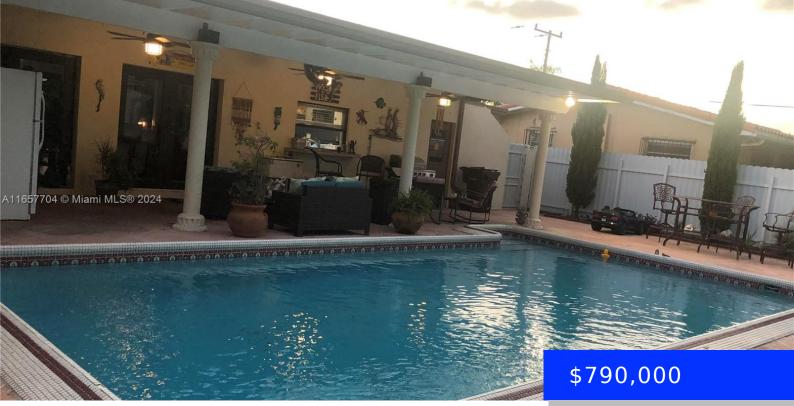

## 971 55TH PL, HIALEAH, FL, 33012

https://ritterproperties.com

Discover your dream home in the heart of Hialeah!!!!. This home has been meticulously maintained by the owners. Also; Property offers a split floor plan with 3 bedrooms & 2 full bathrooms. Plenty of space to entertain with a nice formal and dining room. Back patio features tile flooring under covered area perfectly suited for [...]

## Basics

| Date added: Added 1 month ago               | Category: Single Family Residence          |
|---------------------------------------------|--------------------------------------------|
| Type: Residential                           | Status: Active                             |
| Bedrooms: 3 beds                            | Bathrooms: 2 baths                         |
| Half baths: 0 half baths                    | <b>Area: 1659</b> sq ft                    |
| Lot size, sq ft: 7500 sq ft                 | SubdivisionName: PALM SPRINGS 5TH ADDN SEC |
| ListOfficeName: Paradise Florida Realty Inc | View: Pool                                 |
| ListAOR: Miami Association of REALTORS®     | MLS ID: A11657704                          |

## **Amenities & Features**

| <b>Features:</b> Family Room, Florida Room, Other, Utility<br>Room/Laundry | <b>Amenities:</b> Dryer, Microwave,<br>Refrigerator, Washer |
|----------------------------------------------------------------------------|-------------------------------------------------------------|
| CommunityFeatures: None                                                    | PoolFeatures: In Ground                                     |
| Waterfront available: No                                                   | GarageYN: No                                                |
| AttachedGarageYN: No                                                       | CoolingYN: Yes                                              |
| PoolPrivateYN: No                                                          | FireplaceYN: No                                             |