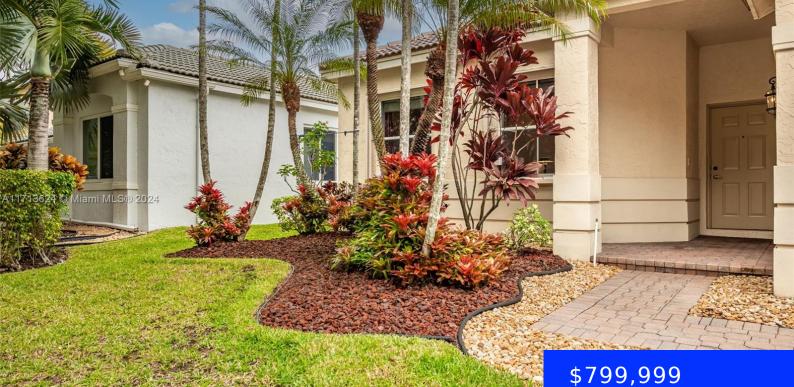

### 977 LAVENDER CIR, WESTON, FL, 33327

https://ritterproperties.com

Opportunity knocks! The Pristine Condition of this 4 bed, 2 ba home will capitivate you. A Certified 4pt Home Inspection (Dated 2/24/25) is included with the purchase and ensures Insurability. Open concept design is a most desired 1story floorplan in Savanna Marshes enclave. Foyer entry leads to a spacious and bright greatroom with so many [...]

## Basics

Date added: Added 2 days ago Type: Residential Bedrooms: 4 beds Area: 1876 sq ft SubdivisionName: SECTOR 2-PARCELS 17 18 19,Weston Savanna GarageSpaces: 2 ListAOR: Miami Association of REALTORS® Category: Single Family Residence

# **Building Details**

Cooling features: Central Air, Electric ArchitecturalStyle: Detached, One Story, Ranch Building Name: SECTOR 2-PARCELS 17 18 19 Roof: Curved/S-Tile Roof Parking: Driveway, No Rv/Boats, No Trucks/Trailers, Paver Block Year built: 2002 NewConstructionYN: No Exterior material: CBS Construction Heating: Central, Electric