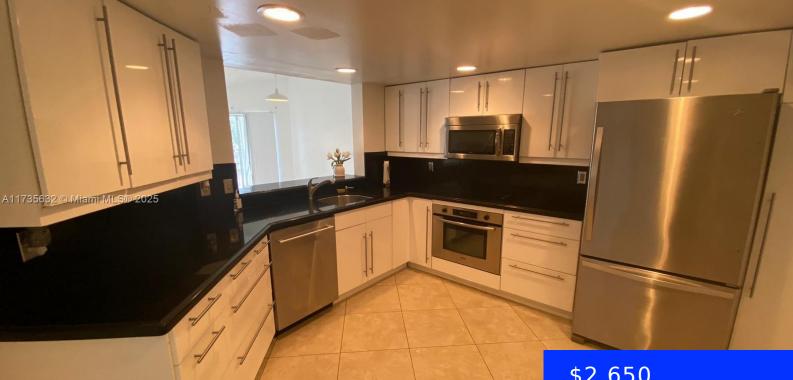

#### 9777 WESTVIEW DR, CORAL SPRINGS, FL, 33076

https://ritterproperties.com

This renovated apartment features 3 spacious bedrooms and 2 modern bathrooms. It is ideally located near major shopping centers, restaurants, and schools, offering convenience at your doorstep. The community enjoys a prime location with easy access to the highway, making commuting a breeze. Residents can enjoy various amenities, including a lake, a refreshing swimming pool, [...]

## **Amenities & Features**

| Features: Second Floor Entry   | <b>Amenities:</b> Dishwasher, Disposal, Dryer, Electric Water Heater, Microwave, Refrigerator, Washer |
|--------------------------------|-------------------------------------------------------------------------------------------------------|
| ExteriorFeatures: Open Balcony | Waterfront available: No                                                                              |
| GarageYN: Yes                  | AttachedGarageYN: No                                                                                  |
| CoolingYN: Yes                 | PoolPrivateYN: No                                                                                     |
| FireplaceYN: No                |                                                                                                       |