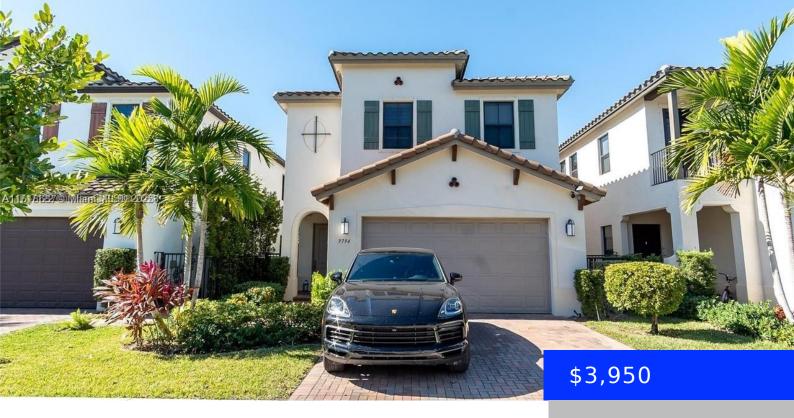

## 9794 34TH CT, HIALEAH, FL, 33018

https://ritterproperties.com

Excellent 3/2.5 Dingle family . Fenced , gated community , great club house . Easy access to I 75 and turnpike . All tile and laminated floor. Stainless steel appliances . Great schools A+.

- 3 heds
- 2 baths
- Residential Lease
- Single Family Residence
- Active
- 2025 sq ft

## **Basics**

**Date added:** Added 5 days ago

Type: Residential Lease

Bedrooms: 3 beds

Half baths: 1 half bath

Lot size, sq ft: 3420 sq ft

**ListOfficeName:** RE/MAX Advance Realty II

**ListAOR:** Miami Association of REALTORS®

**Category:** Single Family Residence

**Status:** Active

Bathrooms: 2 baths

**Area: 2025** sq ft

SubdivisionName: BONTERRA

**GarageSpaces:** 2

MLS ID: A11717122

**GarageYN:** Yes

## **Building Details**

**Building Name: BONTERRA** 

Year built: 2016 NewConstructionYN: No

**Amenities & Features** 

Waterfront available: No

AttachedGarageYN: No CoolingYN: No

PoolPrivateYN: No FireplaceYN: No