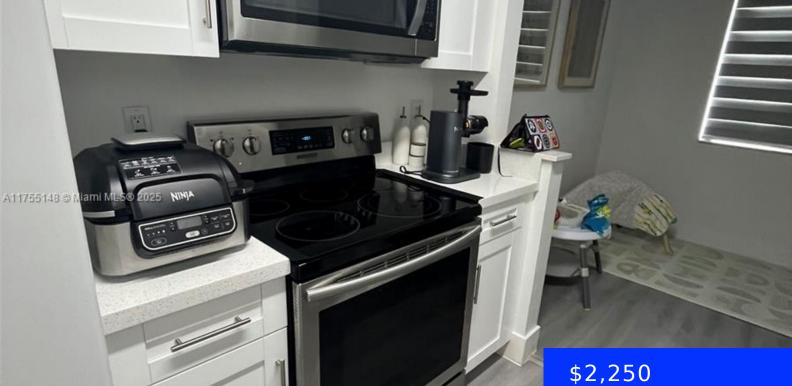

#### 9811 WESTVIEW DR, CORAL SPRINGS, FL, 33076

https://ritterproperties.com

Great Schools!!! Welcome to your dream, newly remodeled condo in the heart of Coral Springs! Beautiful new kitchen with granite countertops, updated bathrooms, new vinyl flooring throughout. The modern design and attention to detail prevail throughout, making this condo stand out from the rest. The vinyl waterproof flooring adds a touch of elegance and durability, [...]

## **Amenities & Features**

| Features: Second Floor Entry                                           | <b>Amenities:</b> Dishwasher, Disposal, Dryer,<br>Electric Range, Electric Water Heater,<br>Microwave, Refrigerator, Washer |
|------------------------------------------------------------------------|-----------------------------------------------------------------------------------------------------------------------------|
| <b>CommunityFeatures:</b> Clubhouse, Pool,<br>Exercise Room, Sidewalks | WindowFeatures: Hurricane Shutters, Blinds                                                                                  |
| ExteriorFeatures: Screened Balcony                                     | PoolFeatures: In Ground, Community                                                                                          |
| Waterfront available: No                                               | GarageYN: Yes                                                                                                               |
| AttachedGarageYN: No                                                   | CoolingYN: Yes                                                                                                              |
| PoolPrivateYN: No                                                      | FireplaceYN: No                                                                                                             |