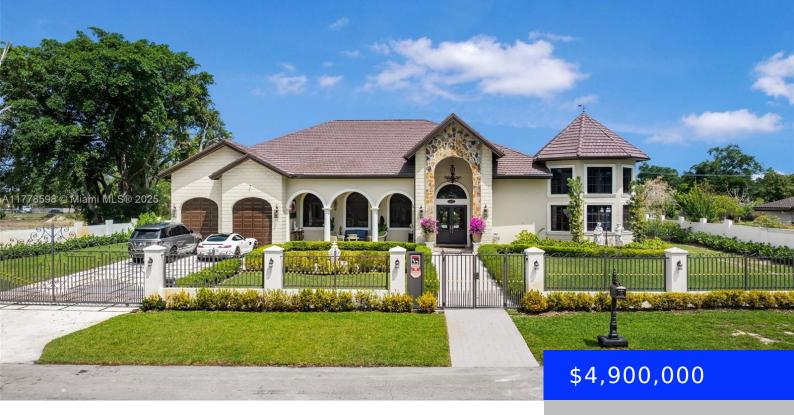

## 9815 114TH ST, MIAMI, FL, 33176

https://ritterproperties.com

Completely reconstructed in 2006. This beautiful home is an expansive 6,000 SF estate on a 40,423 SF lot in Killian Dr minutes from Pinecrest. U-shaped layout with 6 bedrooms, 4 bathroom, 2 powder rooms in the main home and an additional 1 bedroom, 1 bathroom in the guest house. One bedroom is being used as [...]

- 7 hads
- 5 haths
- Residential
- Single Family Residence
- Active
- 6045 sq ft

## **Basics**

Date added: Added 2 weeks ago

**Type:** Residential Bedrooms: 7 beds

Half baths: 2 half baths

Lot size, sq ft: 40424 sq ft

ListOfficeName: BRKRS

View: Other

MLS ID: A11778598

Category: Single Family Residence

Status: Active

Bathrooms: 5 baths

**Area: 6045** sq ft

**SubdivisionName: KILLIAN DRIVE ESTATES** 

**GarageSpaces:** 2

**ListAOR:** Miami Association of REALTORS®

## **Building Details**

**Cooling features:** Ceiling Fan(s), Central Air Year built: 1956

**ArchitecturalStyle:** Detached, One Story **NewConstructionYN:** No

**Building Name: KILLIAN DRIVE ESTATES Exterior material:** CBS Construction