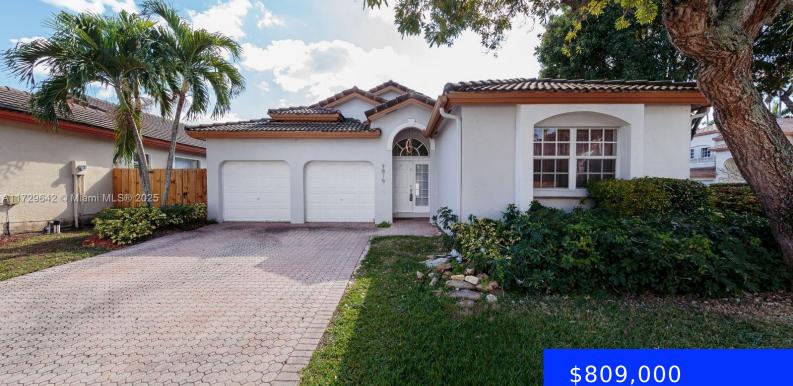

#### 9816 32ND ST, DORAL, FL, 33172

https://ritterproperties.com

Discover this beautifully upgraded 3-bedroom, 2-bathroom home in the sought-after gated community of Costa Verde. Perfectly situated on a corner lot near the entrance, it offers convenience, privacy, and proximity to highways and top-rated schools. The upgraded kitchen features sleek finishes and high-end appliances, while the living area boasts a luxe built-in fireplace with custom [...]

### Basics

Date added: Added 3 days ago Type: Residential Bedrooms: 3 beds Half baths: 0 half baths Lot size, sq ft: 5093 sq ft ListOfficeName: Onepath Realty LLC ListAOR: Miami Association of REALTORS® Category: Single Family Residence Status: Active Bathrooms: 2 baths Area: 1946 sq ft SubdivisionName: COSTA VERDE SEC 1 View: None MLS ID: A11729642

# **Building Details**

Cooling features: Central Air ArchitecturalStyle: Attached, Detached, One Story Building Name: COSTA VERDE SEC 1 Roof: Curved/S-Tile Roof Parking: Driveway, Limited # Of Vehicle Year built: 1994 NewConstructionYN: No Exterior material: CBS Construction Heating: Electric