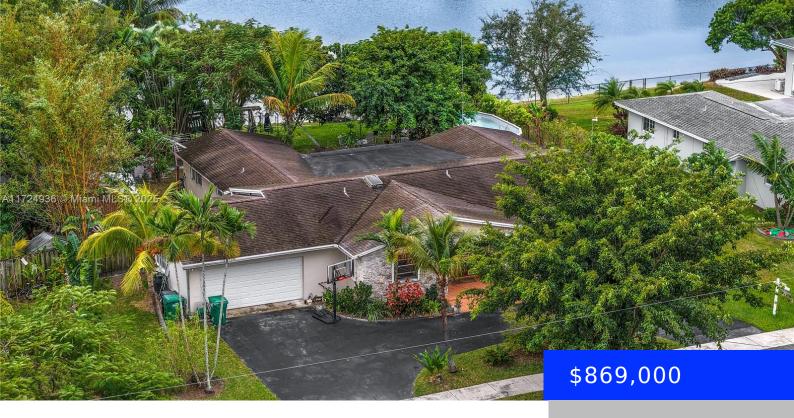

### 9820 152ND TER, MIAMI, FL, 33157

https://ritterproperties.com

Spectacular Lakefront Gem – One of a Kind! This stunning 4-bedroom, 2.5-bath, single-story home offers breathtaking lakefront views and is located just one block from a golf course. Nestled in a centrally located neighborhood near major expressways, shopping, and entertainment, this home provides the perfect balance of serenity and convenience. With generously sized rooms, including an [...]

## **Basics**

Date added: Added 16 hours ago

**Type:** Residential

Bedrooms: 4 beds

Half baths: 1 half bath

**Area: 2869** sq ft

SubdivisionName: PALMETTO COUNTRY CLUB

EST

**GarageSpaces:** 2

**ListAOR:** Miami Association of REALTORS®

Category: Single Family Residence

**Status:** Active

Bathrooms: 2 baths

**Total rooms:** 5

Lot size, sq ft: 20490 sq ft

**ListOfficeName:** Lifestyle International

Realty

View: Lake

MLS ID: A11724936

# **Building Details**

**Cooling features:** Ceiling Fan(s), Central Air

ArchitecturalStyle: Attached, One Story

**Building Name: PALMETTO COUNTRY CLUB EST** 

Roof: Shingle

Parking: Circular Driveway, Driveway, Rv/Boat Parking

Year built: 1967

**NewConstructionYN:** No

Exterior material: CBS Construction

**Heating:** Central