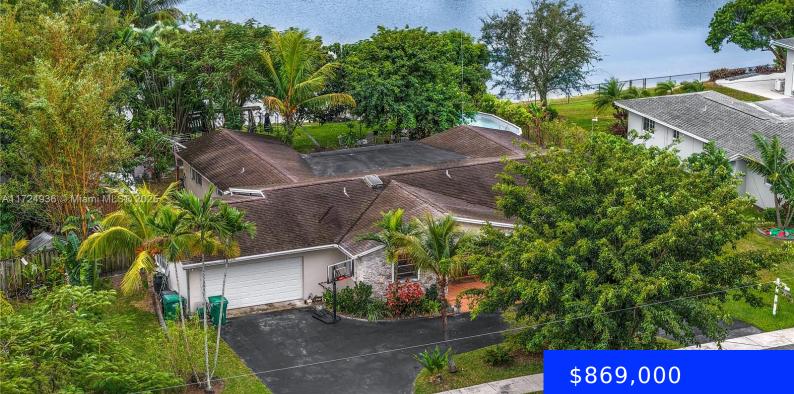

#### 9820 152ND TER, MIAMI, FL, 33157

https://ritterproperties.com

Spectacular Lakefront Gem – One of a Kind! This stunning 4bedroom, 2.5-bath, single-story home offers breathtaking lakefront views and is located just one block from a golf course. Nestled in a centrally located neighborhood near major expressways, shopping, and entertainment, this home provides the perfect balance of serenity and convenience.With generously sized rooms, including an [...]

## Basics

| Date added: Added 10 hours ago                | Category: Single Family Residence                 |  |  |
|-----------------------------------------------|---------------------------------------------------|--|--|
| Type: Residential                             | Status: Active                                    |  |  |
| Bedrooms: 4 beds                              | Bathrooms: 2 baths                                |  |  |
| Half baths: 1 half bath                       | Total rooms: 5                                    |  |  |
| <b>Area: 2869</b> sq ft                       | Lot size, sq ft: 20490 sq ft                      |  |  |
| SubdivisionName: PALMETTO COUNTRY CLUB<br>EST | ListOfficeName: Lifestyle International<br>Realty |  |  |
| GarageSpaces: 2                               | View: Lake                                        |  |  |
| ListAOR: Miami Association of REALTORS®       | MLS ID: A11724936                                 |  |  |

# **Building Details**

Cooling features: Ceiling Fan(s), Central Air ArchitecturalStyle: Attached, One Story Building Name: PALMETTO COUNTRY CLUB EST Roof: Shingle Parking: Circular Driveway, Driveway, Rv/Boat Parking Year built: 1967 NewConstructionYN: No Exterior material: CBS Construction Heating: Central