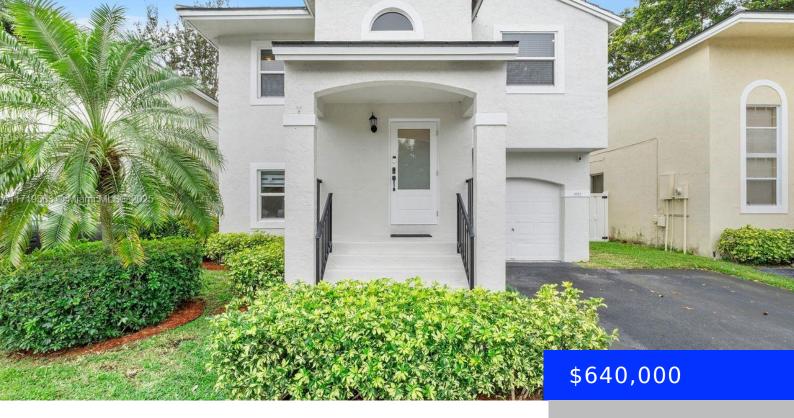

## 9883 2ND ST, PLANTATION, FL, 33324

https://ritterproperties.com

Located in coveted Jacaranda, this 2-story, single-family home boasts: approx \$80,000 in upgrades; no back neighbor; on greenbelt overlooking canal; 4 BDRMS upstairs; in cul-de-sac; impact windows; flat tiled roof; freshly painted interior/exterior. Kitchen appliances, cabinets, washer, dryer, flooring, all BATHRMS, tankless hot water heater, and so much more have been carefully and lovingly upgraded. [...]

- 4 beds
- 2 baths
- Residential
- Single Family Residence
- Active
- 1842 sq fi

## Basics

Date added: Added 1 day agoCategory: Single Family ResidenceType: ResidentialStatus: ActiveBedrooms: 4 bedsBathrooms: 2 bathsHalf baths: 1 half bathArea: 1842 sq ftLot size, sq ft: 2988 sq ftSubdivisionName: JACARANDA PARCEL<br/>608, JACARANDAListOfficeName: Coldwell Banker RealtyGarageSpaces: 1View: Canal, GardenListAOR: Miami Association of REALTORS®MLS ID: A11719563Subdivision Single Family Residence