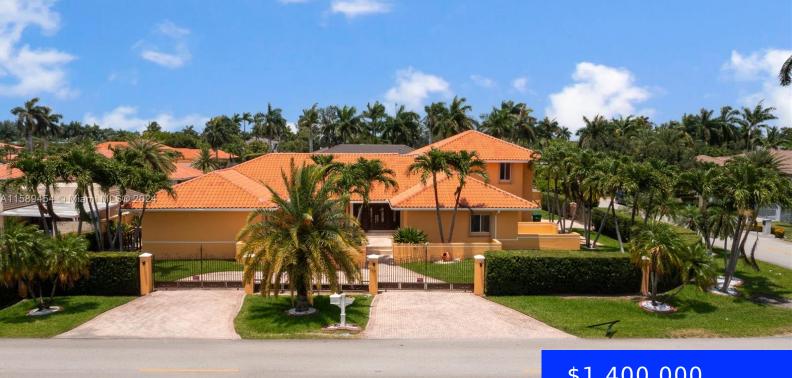

#### 9901 130TH ST, HIALEAH GARDENS, FL, 33018

https://ritterproperties.com

Welcome to this stunning single-family corner lot home in Hialeah Estate Gardens! This home has 5 beds, 4.5 baths, and a 2-car garage. The spacious interior features living room, dining room, and family room with tons of natural light and porcelain tile floors throughout. The kitchen has an island stove, stainless steel appliances, and marble [...]

#### \$1,400,000

### Basics

Date added: Added 2 days ago Type: Residential Bedrooms: 5 beds Half baths: 1 half bath Lot size, sq ft: 16302 sq ft ListOfficeName: LPT Realty View: None, Pool MLS ID: A11589454 Category: Single Family Residence Status: Active Bathrooms: 4 baths Area: 4858 sq ft SubdivisionName: SPLIT RAIL SEC 1 GarageSpaces: 2 ListAOR: Miami Association of REALTORS®

# **Building Details**

Cooling features: Central Air, Electric ArchitecturalStyle: Detached, Two Story Building Name: SPLIT RAIL SEC 1 Roof: Barrel Roof Parking: Circular Driveway, Driveway, Rv/Boat Parking Year built: 1989 NewConstructionYN: No Exterior material: CBS Construction Heating: Electric