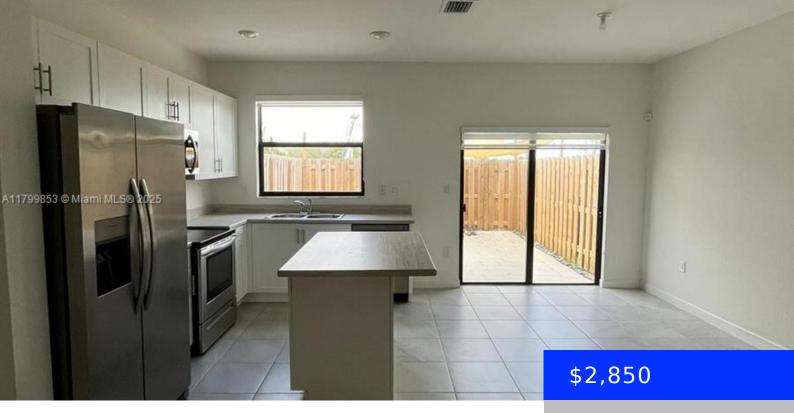

#### 9941 228TH TER, MIAMI, FL, 33190

https://ritterproperties.com

New Corner townhouse at Crystal Cay! First Floor (Title): Kitchen with Stainless Steel appliances, 1 bedroom, 1 twin door bathroom. Second Floor (Carpet) with Master Bedroom (canal view) with bathroom, Master Bedroom (street view) with bathroom. Dryer/washer machine, A/C and closet. Clubhouse with many amenities.