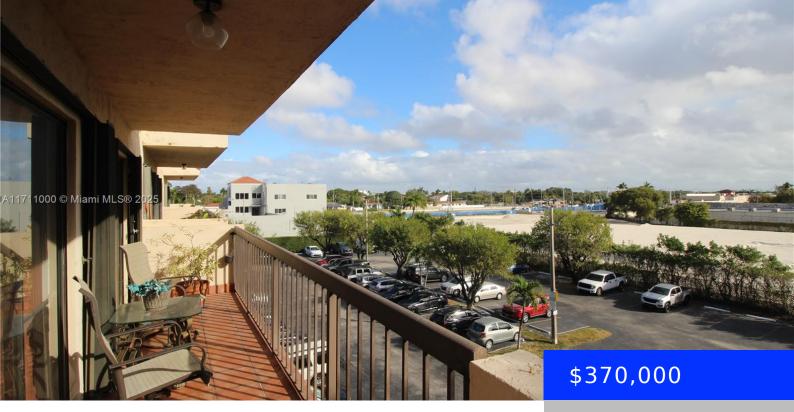

## 995 84TH AVE, MIAMI, FL, 33144

https://ritterproperties.com

This charming 2-bedroom, 2-bathroom corner unit offers a perfect blend of comfort and convenience. Featuring double balconies that provide plenty of natural light and stunning views, this apartment is an ideal place to relax or entertain. Enjoy spacious living with an open-concept layout, perfect for modern living. The master bedroom has a walk-in closet, offering [...]

## **Building Details**

Cooling features: Central Air, Electric ArchitecturalStyle: Corner Unit Building Name: WESTCHESTER POINT CONDO Parking: 2 Or More Spaces Year built: 1986 NewConstructionYN: No Heating: Electric

## **Amenities & Features**

Features: Elevator, Walk-In Closet(s) Amenities: Washer Waterfront available: No AttachedGarageYN: No PoolPrivateYN: No Security Features: Fire Alarm, TV Camera ExteriorFeatures: Open Balcony GarageYN: No CoolingYN: Yes FireplaceYN: No