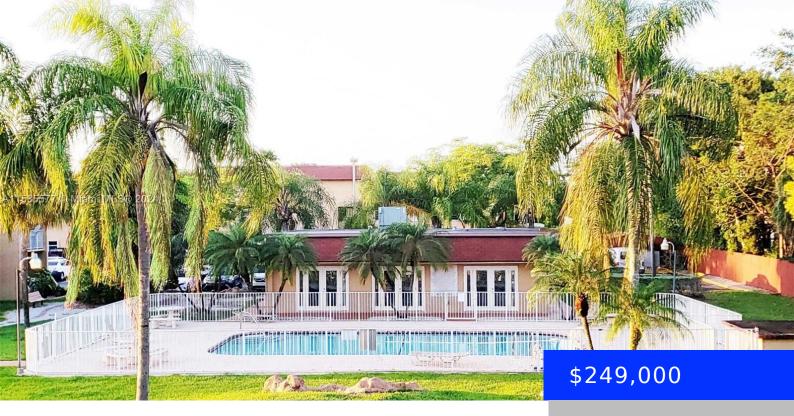

## 9960 88TH ST, MIAMI, FL, 33176

https://ritterproperties.com

ESPECTACULAR UNIT IN EXCELLENT AREA , WITH AMAZING PATIO .location location. NEW W/D.

- 1 had
- 1 bath
- Residential
- Condominium
- Active
- 755 sq ft

## **Basics**

**Type:** Residential **Status:** Active

Bedrooms: 1 bed Bathrooms: 1 bath

**Half baths: 0** half baths **Area: 755** sq ft

Lot size, sq ft: 0 sq ft

SubdivisionName: PUERTA DEL SOL CONDO

**ListOfficeName:** Ravasa Investment Realty LLC **GarageSpaces:** 1

## **Building Details**

**Cooling features:** Electric **Year built:** 1968

NewConstructionYN: No Building Name: PUERTA DEL SOL

CONDO

**Exterior material:** CBS Construction **Heating:** Electric

Parking: 1 Space, Assigned, Guest, Limited # Of Vehicle

## **Amenities & Features**

Features: Family Room, First Floor Entry, Pantry,

Walk-In Closet(s)

**Amenities:** Disposal, Dryer, Electric Range,

Microwave, Refrigerator, Self Cleaning Oven, Washer

ExteriorFeatures: Other, Courtyard, Fruit Trees