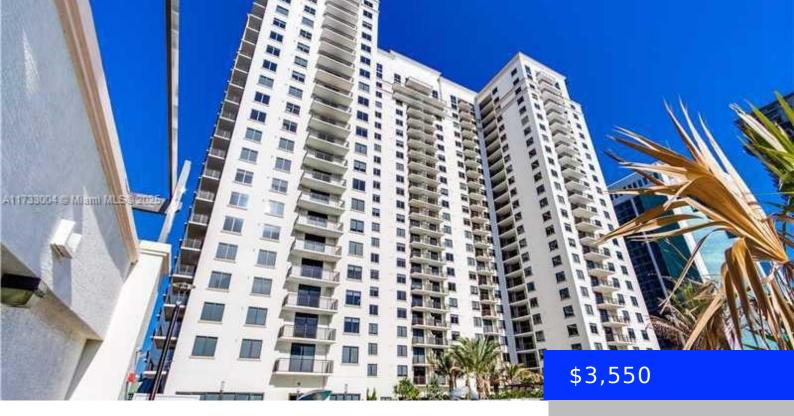

## 999 1 AVE, MIAMI, FL, 33130

https://ritterproperties.com

MISUT SEE!

- 1 hed
- ullet 1 bath
- Residential Lease
- Condominium
- Active
- 821 sq ft

## **Basics**

Date added: Added 2 days ago Category: Condominium

**Type:** Residential Lease **Status:** Active

**Bedrooms: 1** bed **Bathrooms: 1** bath

Half baths: 0 half baths Area: 821 sq ft

Lot size, sq ft: 0 sq ft SubdivisionName: NINE AT MARY BRICKELL VILL, NINE AT

## **Building Details**

**Cooling features:** Central Air, Electric **Year built:** 2015

ArchitecturalStyle: High Rise NewConstructionYN: No

Building Name: NINE AT MARY BRICKELL VILL Exterior material: Pre-Cast Concrete