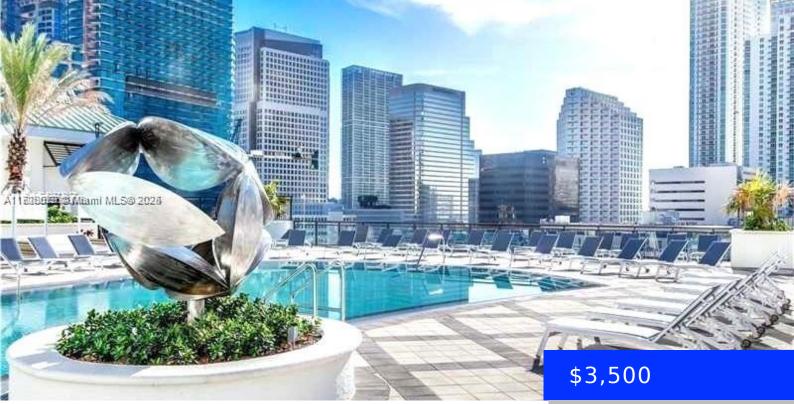

## 999 1ST AVE, MIAMI, FL, 33130

https://ritterproperties.com

Live in a luxury residence at Mary Brickell Village with spectacular sunset views from your balcony. European Kitchen has top-of-theline appliances, a Washer /Dryer, a large closet, and a balcony. It is in an excellent location within walking distance of Restaurants, Publix supermarket, a Shopping center, LA Fitness, and Metro Mover & Train for easy [...]

## **Amenities & Features**

PoolFeatures: In Ground GarageYN: Yes CoolingYN: No FireplaceYN: No Waterfront available: No AttachedGarageYN: Yes PoolPrivateYN: No